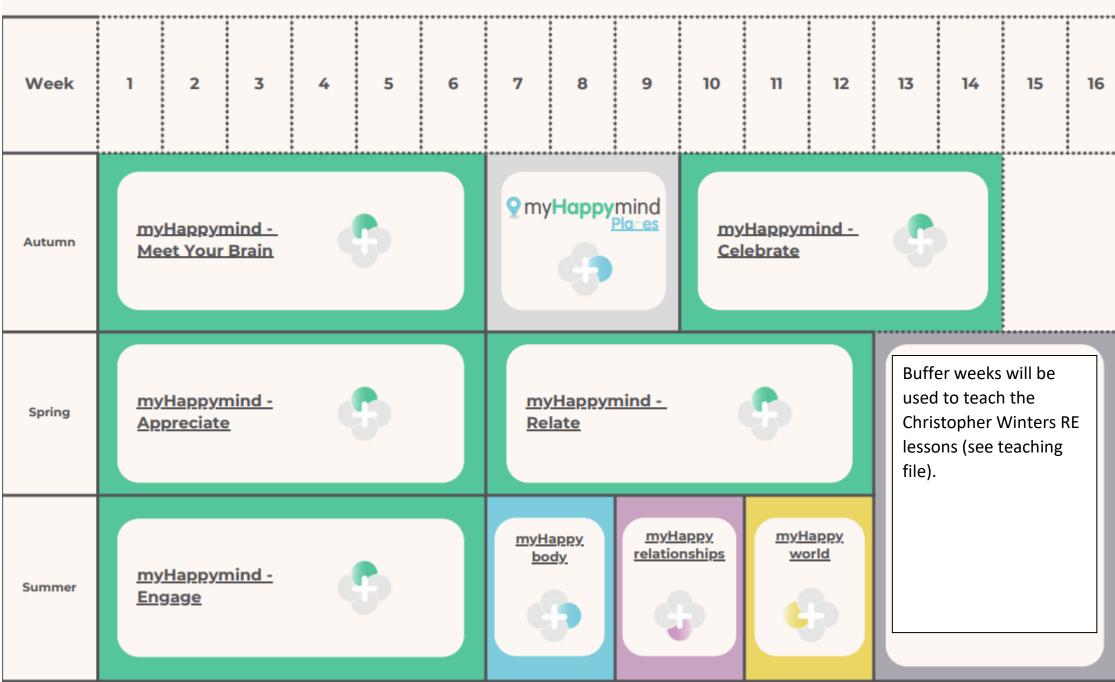

### Reception

| Week   | 1                                  | 2                        | 3     | 4  | 5                       | 6           | 7                   | 8                     | 9                                          | 10                                                                  | 11     | 12            | 13                                             | 14                | 15 | 16 |
|--------|------------------------------------|--------------------------|-------|----|-------------------------|-------------|---------------------|-----------------------|--------------------------------------------|---------------------------------------------------------------------|--------|---------------|------------------------------------------------|-------------------|----|----|
| Autumn |                                    | <u>Happym</u><br>et Your |       | \$ |                         | Q           | myHa                | ppymin<br>Place       | d                                          | Showing respect and managing hurtful pehaviour Celebrate  Celebrate |        |               |                                                |                   |    |    |
| Spring | myHappymind -Appreciate Lifestyles |                          |       |    | Buffer                  |             | Happym<br>elate     |                       | Familio<br>positive<br>relatio             | e close                                                             | Buffer | used<br>Chris | er weeks<br>to teach<br>topher V<br>ns (see to | the<br>/inters Rl | E  |    |
| Summer |                                    | dappym<br>age            | ind - |    | Shared responsibilities | Communities | Grow<br>and<br>Chan | elves<br>ving<br>ging | Ourselves, Growing and Changing-Transition |                                                                     | Buffer |               |                                                |                   |    |    |