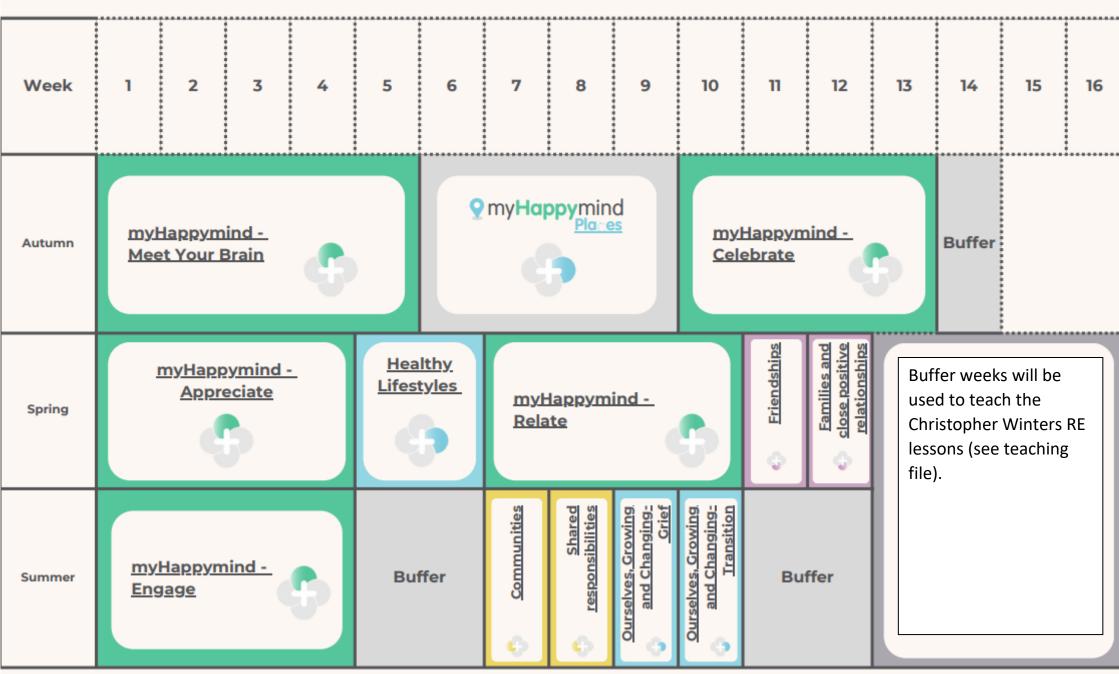

| Week   | 1                             | 2                      | 3                 | 4 | 5  | 6              | 7           | 8                    | 9      | 10                                           | 11                                         | 12                                        | 13          | 14       | 15 | 16 |  |  |
|--------|-------------------------------|------------------------|-------------------|---|----|----------------|-------------|----------------------|--------|----------------------------------------------|--------------------------------------------|-------------------------------------------|-------------|----------|----|----|--|--|
| Autumn | myHappymind - Meet Your Brain |                        |                   |   |    |                |             |                      |        |                                              | myHappymind -<br>Celebrate                 |                                           |             |          |    |    |  |  |
| Spring | <u> </u>                      |                        | ymind -<br>eciate |   |    | althy<br>tyles | myl<br>Rela | <u>Happym</u><br>ate | nind - | 3                                            | Friendships                                | Families and Close Positive Relationships | use<br>Chri | ons (see |    |    |  |  |
| Summer |                               | H <u>appym</u><br>Iage | nind -            | 4 | Bu | ffer           |             | conomi<br>Vellbein   |        | Ourselves,<br>Growing and<br>Changing- Grief | Ourselves, Growing and Changing-Transition | Buffer                                    |             |          |    |    |  |  |